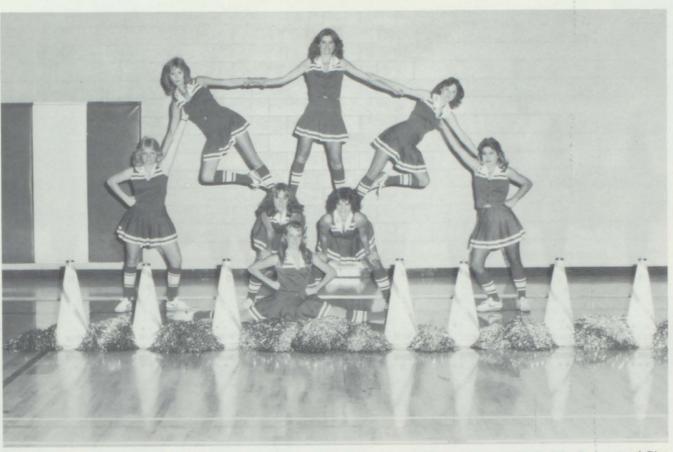

#### **CHEERLEADERS**

Left to Right: Karla Autrey, Kendra Sandberg, Kim Kruse, Susan Jaynes, Brenda Walker, Michelle Little, Kim Burnett, and Gina Long.