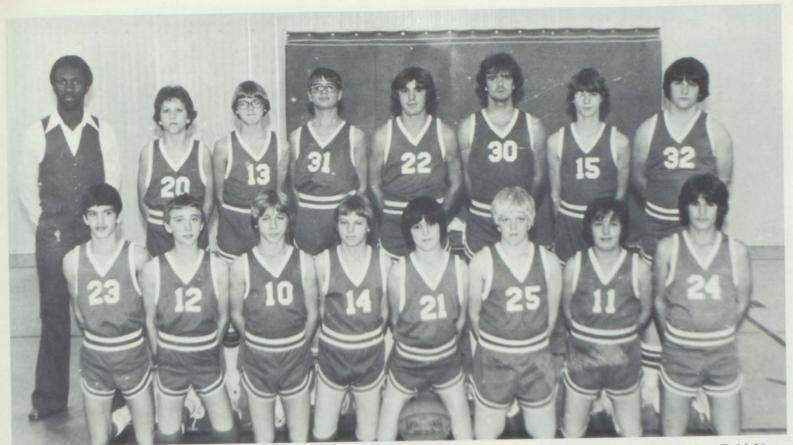

#### VARSITY BASKETBALL

VARSITY — Left to Right: Coach: Daren Barnes, Trent Stinson, Mike Thomas, Jimmy Beard, Dan Daily, Bobby McCarty, Gene Stotts, Mike Parker, Bradley Garner, and Ronnie Williams.