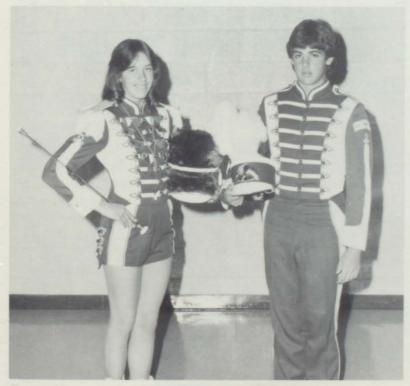

1982-'83 Drum Major, Sara Armstrong; Assistant Drum Major, David Cheatham.

BAND SWEETHEART AND BEAU
Susan Plunk Richard Law

Sponsored by: STRICK'S

The Redwater High School Band marched in the annual Four States Fair Parade. This was the first time for participation in this parade in 25 years. The band won a \$100 prize for out-of-town-band.