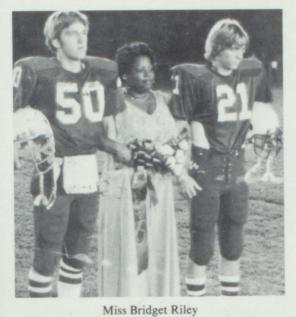

### WHO'S WHO AT RHS

BEST PERSONALITY Deanna Steed, Steve Cain

GIRLS' STATE Angi McCloskey

MOST SPIRITED Jodie Elliott, Bridgette Riley

CITIZENSHIP Kevin Dean, Tammy Fagan