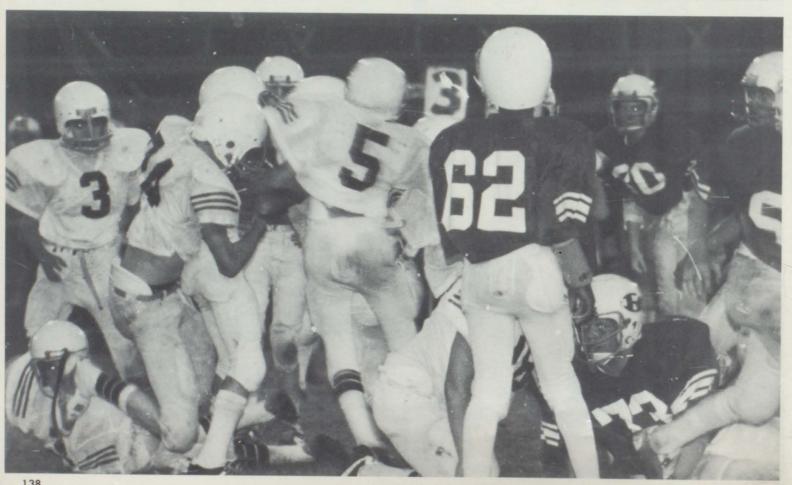

#### FRIDAY NIGHT FOOTBALL

Get out of my way, Jeff!!!

Are you alive, Dan?

Where's the water?

Uhh! I think we're a little outnumbered.

Don't just stand there, Trent!

The dreaded quarterback sneak!!!

Travis McRae using a Cardinal defender!

Who has the ball?

"Dragon D-E-F-E-N-S-E!!!"

Give them Heck, Bobby!

Travis drives on to a score.

Trent, brushing a Pirate

Football, Football!

Gang tackle!!!

Dragon O-F-F-E-N-S-E!!!

Look.out, Jack Tatum!!!

Gosh Dangit, David!

Get 'em, Dragons!!!

Last one to the ball . . .

Six points for us!

Statue of Liberty.

Steve on the move.