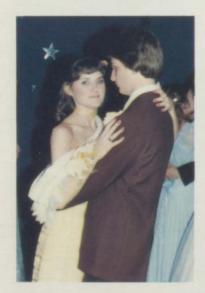

JUNIOR-SENIOR PROM "82"

"Wish Upon A Star" was the theme of the 1982 JR.-SR. Prom. The evening was a star-studded night, starting with the Banquet and ending with the Prom. Jodie Elliott served as Master of Ceremony, and the evening turned out a big success.