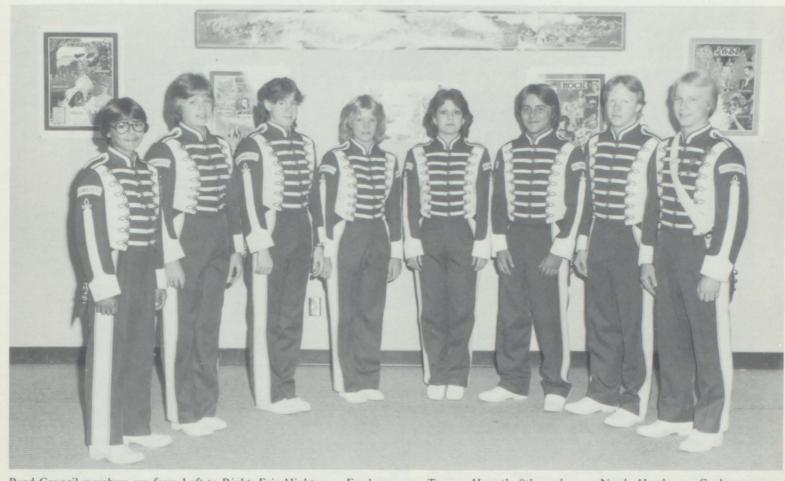

#### **BAND COUNCIL**

Band Council members are from Left to Right: Eric Hightower, Freshman rep.; Tammy Howeth, 8th grade rep.; Narda Henderson, Sophomore rep.; Deanna Steed, Secretary-Treasurer; Susan Plunk, Vice-President; Richard Law, President; Russell Walker, Junior rep.; and Jodie Elliot, Senior rep.