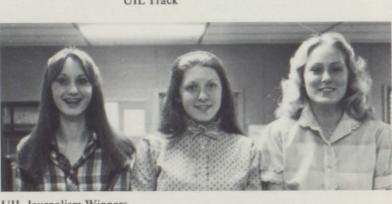

## SPECIAL AWARDS

Citizenship Award

State Participant UIL Ready Writing

UIL Track

Most Athletic

UIL Journalism Winners
Other 1st and 2nd place UIL winners included Kevin Dean and Suzanne Parr,
Spelling, and David Grable and Angie Elliott, Science.