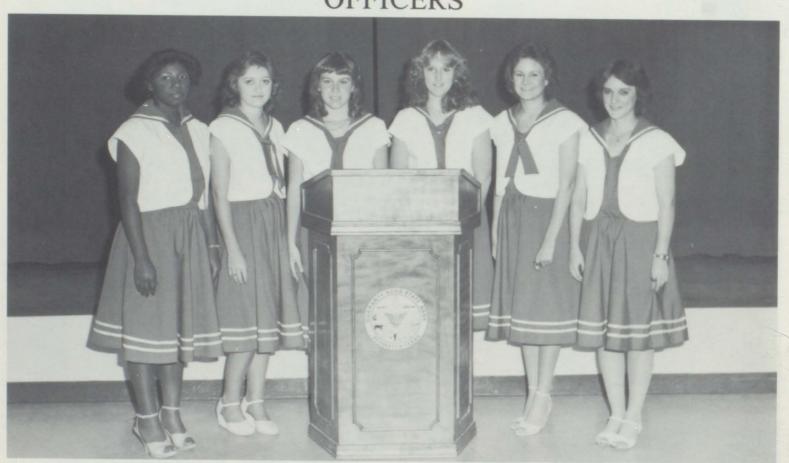

# SENIOR CLASS OFFICERS

President — Travis McRae Secretary — Tammy Fagan Vice President — Trent Stinson Reporter — James Bryant

Treasurer — Jodie Elliott Sponsored by: CITIZEN'S TRIBUNE

Please help me

"Cool Nights"