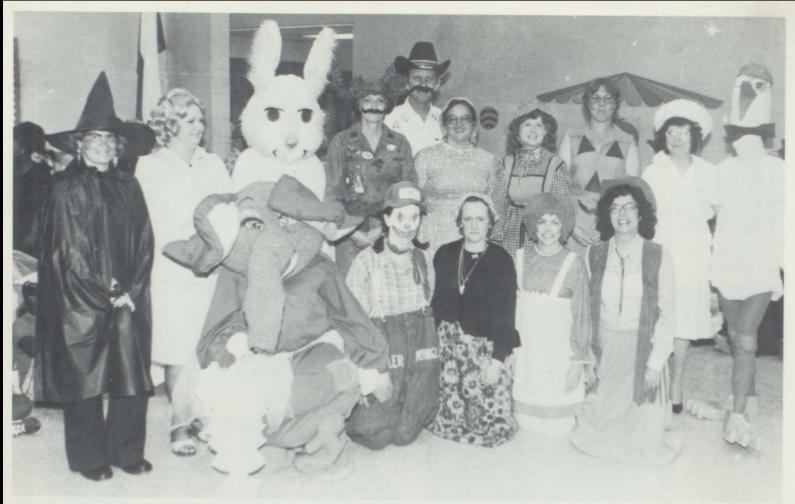

Awards were given to many of the school's athletes for their outstanding achievement in the sports program.

TEACHERS?

Kim Grady, Olive Oyl; Sandy Price, the Great Pumpkin; Emma May, Wonder Woman; Farmer, Lynn Tucker, and Gypsy, Amy Presley