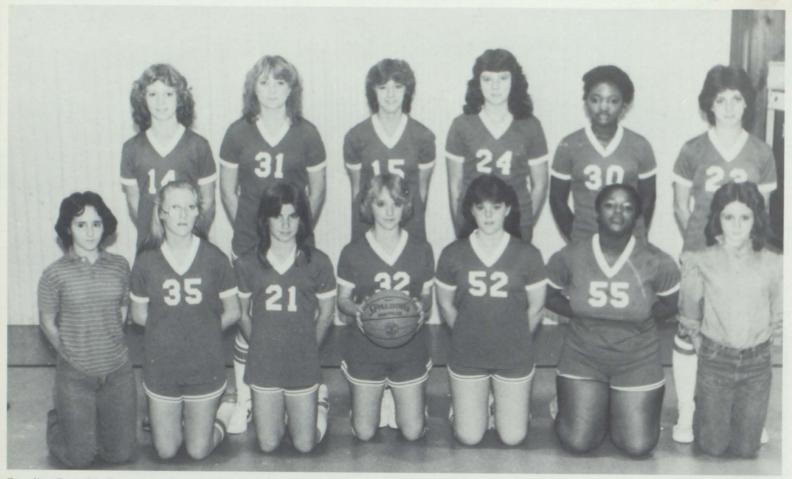

n





Janet Daily



EIGHTH GRADE

Shelly Raulston

Brian Burleson

Favorites



CHEERLEADERS
Bottom Row: Mindi Martin, Melissa McCarty, Kara Sandberg. Top Row: Kristy Autrey, Michelle Starrett, Sherry Obenosky.



PEP SQUAD



Back Row: Darrell Cartmel, Jamie Thompson, Jeff Bell, Richard Hinton, Wayne Moore, Cedrick Shavers, Rod Hinton, Spencer McCarty, Kenneth Cowley, Chris Roberts, Steve Duplantis. Middle Row: Tim Beard, Tom Armstrong, Brett Thornhill, Chris Jordan, Tony Walls, Wade Lewis, Corey Miller, Jamey Sorsby, Matt Neese, Mike Hamilton. Bottom Row: Benny Snyder, Darren Clark, Randy Shavers, Anthony Neal, Joshua Dee, Chad Langford, Scot Steed, Brain Burleson, Bradley Clark, Robert Jones.



Coach Lee



Coach Ross

# JR. HIGH FOOTBALL ACTION

























DRAGONS

GO



Standing Row: M. Starrett, J. Scott, K. Missildine, B. Hastings, C. Shavers, C. Culwell, Mgr. M. Law, P. Jaynes, M. Martin, T. Law, S. Bonner, S. Wilson, Mgr. S. Obenosky.



Standing Row: J. Hughes, L. Jones, K. Spriggs, M. McCarty, J. Dailey, K. Slimp, J. Bonner, J. Estes, Mgr. M. Law, T. Kemp, D. Roberts, L. Elliot, D. Law, K. Autrey, B. Smith, F. Parrmore, Mgr. S. Obenosky.



Standing L — R: Coach Ross, C. Miller, S. Duplantis, B. Thornhill, S. McCarty, R. Hinton, C. Roberts, and K. Cowley. Second Row, L — R: M. Neese, D. Cartmel, B. Burleson, B. Smith, J. Sorsby, B. Clark, A. Waters, and W. Lewis.



Standing L — R: Coach Ross, T. Walls, R. Rooney, B. Strickland, C. Davis, J. Bell, M. Hamilton, C. Ritchie, R. Shavers. Second Row, L — R: M. Hart, J. Dee, S. Steed, B. Snyder, T. Bear