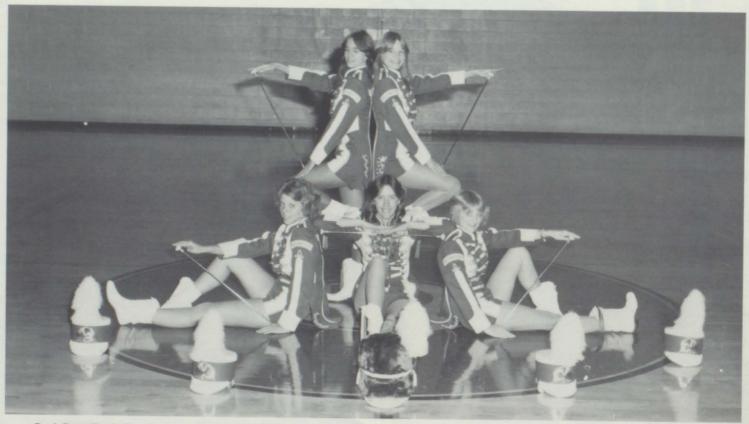

1982-'83 Drum Major, Sara Armstrong; Assistant Drum Major, David Cheatham.

BAND SWEETHEART AND BEAU
Susan Plunk Richard Law

Sponsored by: STRICK'S

The Redwater High School Band marched in the annual Four States Fair Parade. This was the first time for participation in this parade in 25 years. The band won a \$100 prize for out-of-town-band.

They also played at the football games and added a great deal to the school spirit.