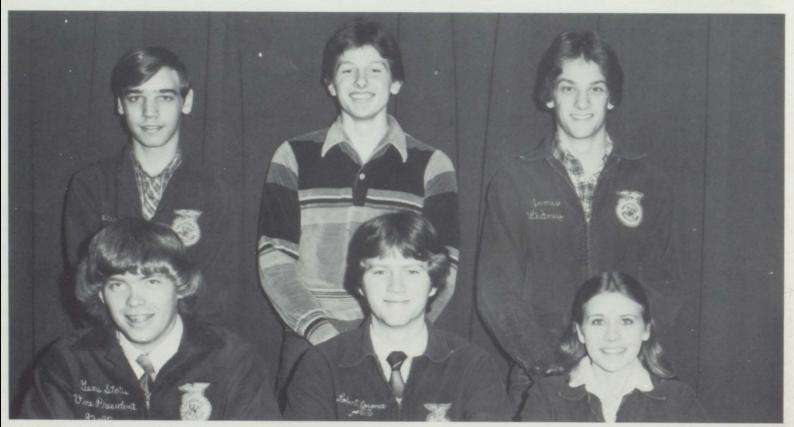

#### **OFFICERS**

Top Row, Left to Right: Allen Burns, Treasurer; Steve Fillingame, Reporter; Marc Tompkins, Sentinel. Bottom Row, Left to Right: Gene Stotts, Vice-President; Robert Lorance, President; Tammy Fagan, Secretary.