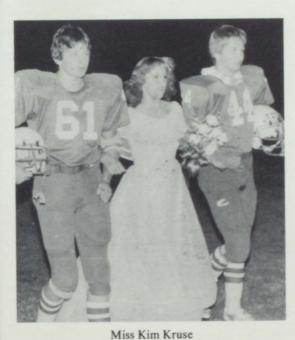

#### **CHEERLEADERS**

Left to Right: Karla Autrey, Kendra Sandberg, Kim Kruse, Susan Jaynes, Brenda Walker, Michelle Little, Kim Burnett, and Gina Long.