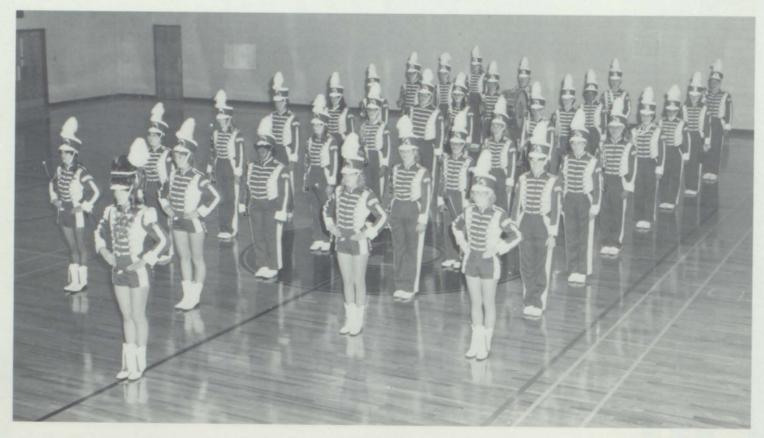

#### **BAND**

**MAJORETTES** 

Back Row: Tonja Russette, Head Majorette; Norma Wilbanks. Front: Michelle Moore, Sara Armstrong, Drum Major; Vickie Roberts.

1982-'83 Drum Major, Sara Armstrong; Assistant Drum Major, David Cheatham.

BAND SWEETHEART AND BEAU
Susan Plunk Richard Law

Sponsored by: STRICK'S

The Redwater High School Band marched in the annual Four States Fair Parade. This was the first time for participation in this parade in 25 years. The band won a \$100 prize for out-of-town-band.