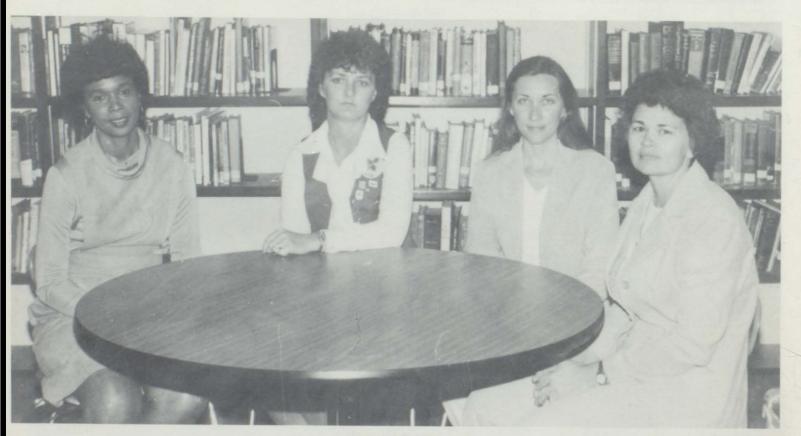

# SCHOOL BOARD

Don Rogers; Hershel Robinson, Vice-President; William Little, President; Carl Teel, Secretary; Charles Armstrong; Roy Johnson; Not pictured, David Bonner

PTA OFFICERS
Evelyn Dillard, Secretary; Mary Bradford, President; Dianne Cartmel, Treasurer; Sylvia Thornhill, Vice-President