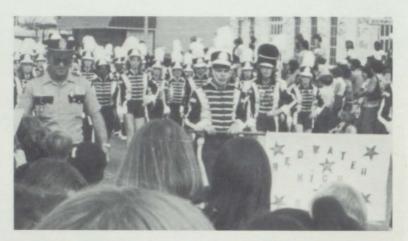

1982-'83 Drum Major, Sara Armstrong; Assistant Drum Major, David Cheatham.

BAND SWEETHEART AND BEAU
Susan Plunk Richard Law

Sponsored by: STRICK'S

The Redwater High School Band marched in the annual Four States Fair Parade. This was the first time for participation in this parade in 25 years. The band won a \$100 prize for out-of-town-band.

They also played at the football games and added a great deal to the school spirit.