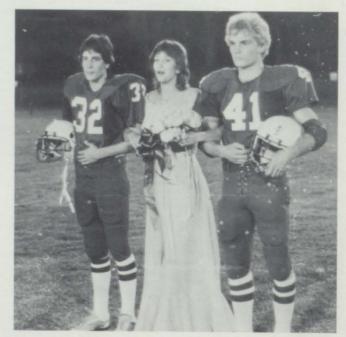

#### **HOMECOMING** '82

1982-83 Homecoming Queen: Miss Rosie Cummings

#### MAIDS AND ESCORTS

Miss I Ronnie Williams

Jeff Ingram

Tim Walker

Miss Teresa Land
Mike Parker

Steve Fillingame

Brad Garner

David Grable

Jeff Eitel

Sponsored by: RUSSEL'S DONUT SHOP AND GIFTS

Jimmy Beard

Miss Rosie Cummings

Dan Daily

James Bryant

Miss Gina Long

Bobby McCarty

Travis McRae

Miss Tammy Fagan

Jerry Steed

Mark Burnett

Miss April Cole

Trent Stinson

Sponsored by: PAUL ATKINSON DENTISTRY