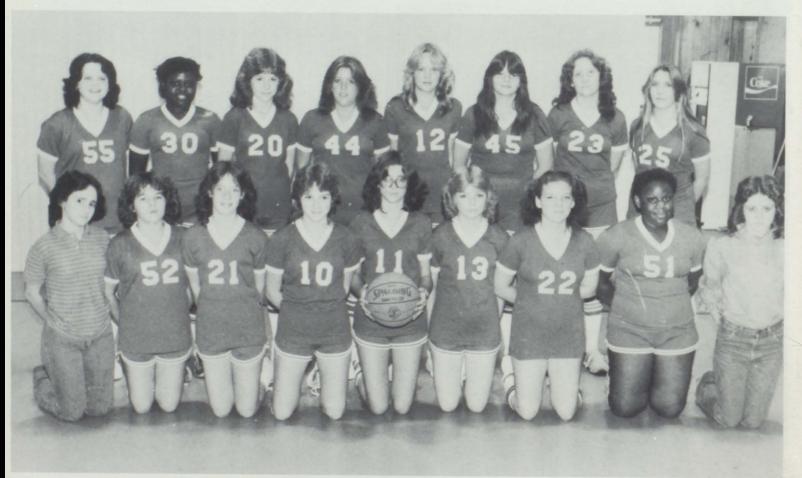

, Michelle Starrett, Sherry Obenosky.



PEP SQUAD



Back Row: Darrell Cartmel, Jamie Thompson, Jeff Bell, Richard Hinton, Wayne Moore, Cedrick Shavers, Rod Hinton, Spencer McCarty, Kenneth Cowley, Chris Roberts, Steve Duplantis. Middle Row: Tim Beard, Tom Armstrong, Brett Thornhill, Chris Jordan, Tony Walls, Wade Lewis, Corey Miller, Jamey Sorsby, Matt Neese, Mike Hamilton. Bottom Row: Benny Snyder, Darren Clark, Randy Shavers, Anthony Neal, Joshua Dee, Chad Langford, Scot Steed, Brain Burleson, Bradley Clark, Robert Jones.



Coach Lee



Coach Ross

# JR. HIGH FOOTBALL ACTION

























DRAGONS

GO



Standing Row: M. Starrett, J. Scott, K. Missildine, B. Hastings, C. Shavers, C. Culwell, Mgr. M. Law, P. Jaynes, M. Martin, T. Law, S. Bonner, S. Wilson, Mgr. S. Obenosky.



Standing Row: J. Hughes, L. Jones, K. Spriggs, M. McCarty, J. Dailey, K. Slimp, J. Bonner, J. Estes, Mgr. M. Law, T. Kemp, D. Roberts, L. Elliot, D. Law, K. Autrey, B. Smith, F. Parrmore, Mgr. S. Obenosky.



Standing L — R: Coach Ross, C. Miller, S. Duplantis, B. Thornhill, S. McCarty, R. Hinton, C. Roberts, and K. Cowley. Second Row, L — R: M. Neese, D. Cartmel, B. Burleson, B. Smith, J. Sorsby, B. Clark, A. Waters, and W. Lewis.



Standing L — R: Coach Ross, T. Walls, R. Rooney, B. Strickland, C. Davis, J. Bell, M. Hamilton, C. Ritchie, R. Shavers. Second Row, L — R: M. Hart, J. Dee, S. Steed, B. Snyder, T. Beard, A. Neal, and D. Clark.



# GIRLS' J.H. BASKETBALL















# **Thanks to All Our Sponsors**

| Citizen's Tribune                      |  |
|-------------------------