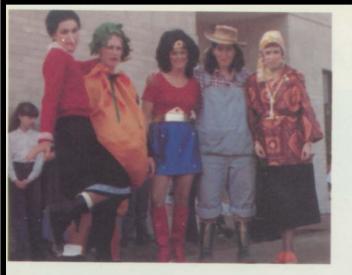

Awards were given to many of the school's athletes for their outstanding achievement in the sports program.

TEACHERS?

Kim Grady, Olive Oyl; Sandy Price, the Great Pumpkin; Emma May, Wonder Woman; Farmer, Lynn Tucker, and Gypsy, Amy Presley