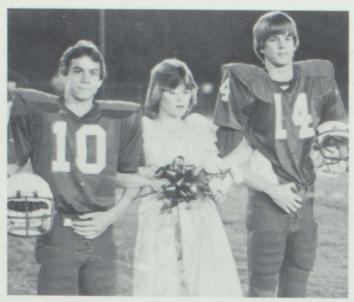

#### **HOMECOMING** '82

1982-83 Homecoming Queen: Miss Rosie Cummings

#### MAIDS AND ESCORTS

Miss I Ronnie Williams

Jeff Ingram

Tim Walker

Miss Teresa Land
Mike Parker

Steve Fillingame

Brad Garner

David Grable

Jeff Eitel

Sponsored by: RUSSEL'S DONUT SHOP AND GIFTS

Jimmy Beard

Miss Rosie Cummings

Dan Daily

James Bryant

Miss Gina Long

Bobby McCarty

Travis McRae

Miss Tammy Fagan

Jerry Steed

Mark Burnett

Miss April Cole

Trent Stinson

Sponsored by: PAUL ATKINSON DENTISTRY