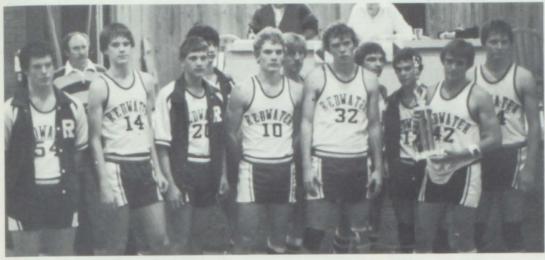

#### VARSITY BASKETBALL

VARSITY — Left to Right: Coach: Daren Barnes, Trent Stinson, Mike Thomas, Jimmy Beard, Dan Daily, Bobby McCarty, Gene Stotts, Mike Parker, Bradley Garner, and Ronnie Williams.