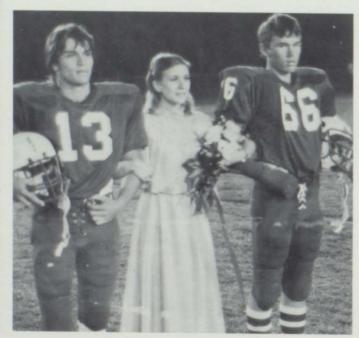

#### **HOMECOMING** '82

1982-83 Homecoming Queen: Miss Rosie Cummings

#### MAIDS AND ESCORTS

Miss I Ronnie Williams

Jeff Ingram

Tim Walker

Miss Teresa Land
Mike Parker

Steve Fillingame

Brad Garner

David Grable

Jeff Eitel

Sponsored by: RUSSEL'S DONUT SHOP AND GIFTS

Jimmy Beard

Miss Rosie Cummings

Dan Daily

James Bryant

Miss Gina Long

Bobby McCarty

Travis McRae

Miss Tammy Fagan

Jerry Steed

Mark Burnett

Miss April Cole

Trent Stinson

Sponsored by: PAUL ATKINSON DENTISTRY