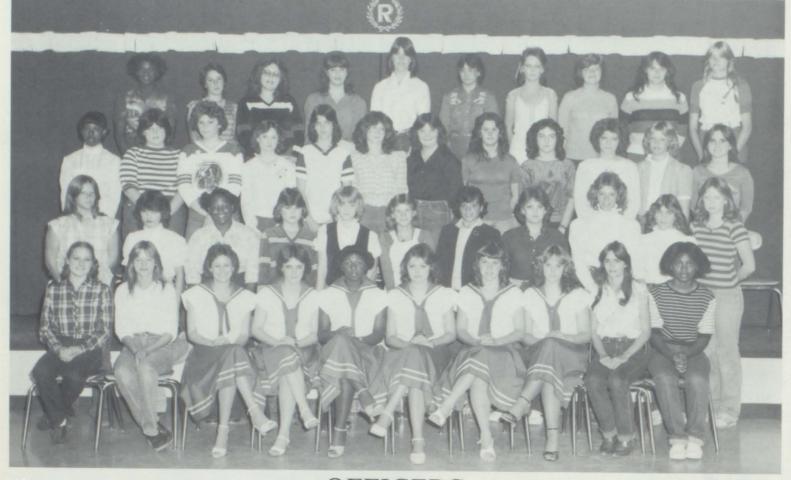

#### FHA

**OFFICERS** 

Left to Right: Sonia Shavers, Secretary, Treasurer; Teresa Land, Historian; Angi McCloskey, President; Kim Kruse, Vice President of Programs and Projects; Terri McMellon, Reporter; Linda Cole, Vice President of Encounter, and (not pictured) Tonja Russette, Vice President of Recreation.