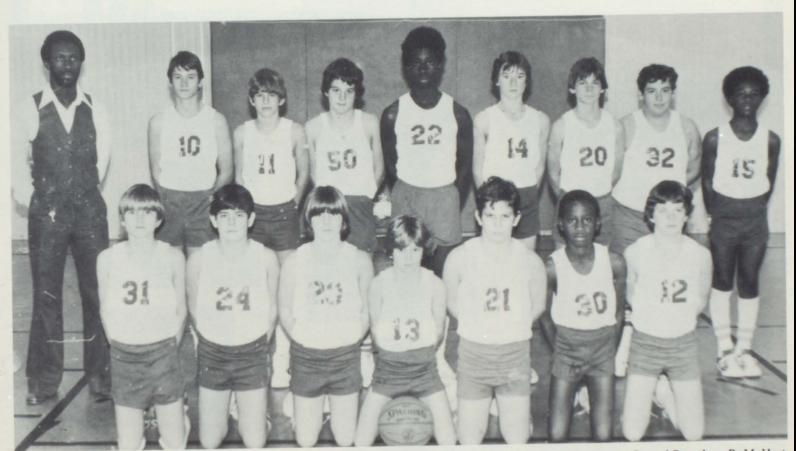

#### VARSITY BASKETBALL

VARSITY — Left to Right: Coach: Daren Barnes, Trent Stinson, Mike Thomas, Jimmy Beard, Dan Daily, Bobby McCarty, Gene Stotts, Mike Parker, Bradley Garner, and Ronnie Williams.