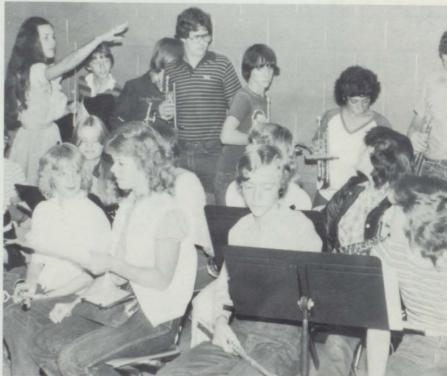

# S N A P S

Posing instead of eating

The Big Cheese on the Elementary Campus

I'm Watching You.

1982 Angels
The Angels, coached by Frank Slay, won the 1982 Pee Wee Girls League.

Band Students present a Plaque of Appreciation to James McGuire at Spring Concert.

Some Rangers

Playground Duty

Amy Clark State Winner PTA Cultural Arts Contest Literature

Elementary and Junior High students learn and grow through participation in many different activities.

Beginner Band in Concert 1982