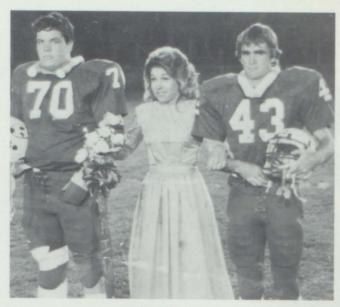

#### **HOMECOMING** '82

1982-83 Homecoming Queen: Miss Rosie Cummings

#### MAIDS AND ESCORTS

Miss I Ronnie Williams

Jeff Ingram

Tim Walker

Miss Teresa Land
Mike Parker

Steve Fillingame

Brad Garner

David Grable

Jeff Eitel

Sponsored by: RUSSEL'S DONUT SHOP AND GIFTS

Jimmy Beard

Miss Rosie Cummings

Dan Daily

James Bryant

Miss Gina Long

Bobby McCarty

Travis McRae

Miss Tammy Fagan

Jerry Steed

Mark Burnett

Miss April Cole

Trent Stinson

Sponsored by: PAUL ATKINSON DENTISTRY