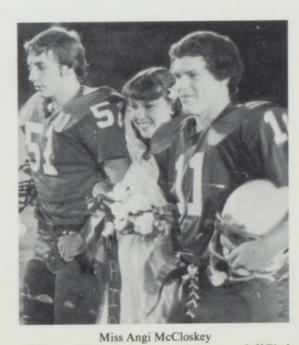

#### **HOMECOMING** '82

1982-83 Homecoming Queen: Miss Rosie Cummings

#### MAIDS AND ESCORTS

Miss I Ronnie Williams

Jeff Ingram

Tim Walker

Miss Teresa Land
Mike Parker

Steve Fillingame

Brad Garner

David Grable

Jeff Eitel

Sponsored by: RUSSEL'S DONUT SHOP AND GIFTS

Jimmy Beard

Miss Rosie Cummings

Dan Daily

James Bryant

Miss Gina Long

Bobby McCarty

Travis McRae

Miss Tammy Fagan

Jerry Steed

Mark Burnett

Miss April Cole

Trent Stinson

Sponsored by: PAUL ATKINSON DENTISTRY