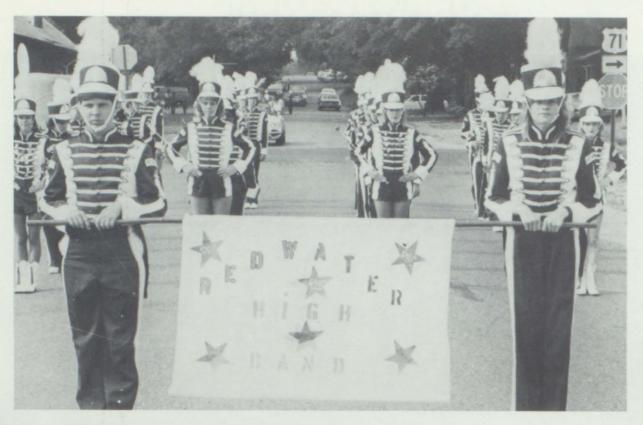

1982-'83 Drum Major, Sara Armstrong; Assistant Drum Major, David Cheatham.

BAND SWEETHEART AND BEAU
Susan Plunk Richard Law

Sponsored by: STRICK'S

The Redwater High School Band marched in the annual Four States Fair Parade. This was the first time for participation in this parade in 25 years. The band won a \$100 prize for out-of-town-band.