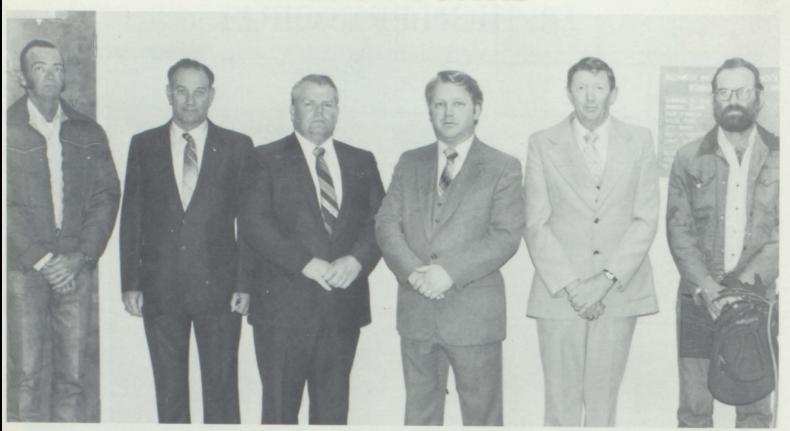

# SCHOOL BOARD

Don Rogers; Hershel Robinson, Vice-President; William Little, President; Carl Teel, Secretary; Charles Armstrong; Roy Johnson; Not pictured, David Bonner

PTA OFFICERS
Evelyn Dillard, Secretary; Mary Bradford, President; Dianne Cartmel, Treasurer; Sylvia Thornhill, Vice-President