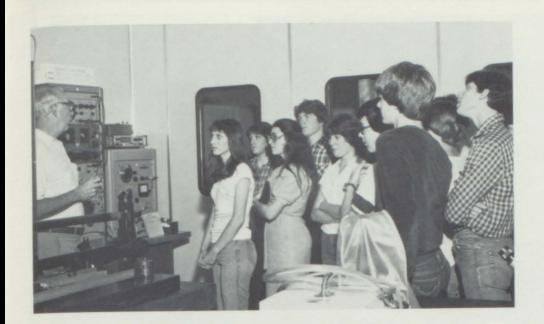

# SCIENCE CLUB

The Science Club enjoying a field trip to Red River Army Depot.

Is the food that bad?

May I help you?

you dumb typewriter

I wanta see

Redwater's Heavy Eaters

Charlie and his two Angels.