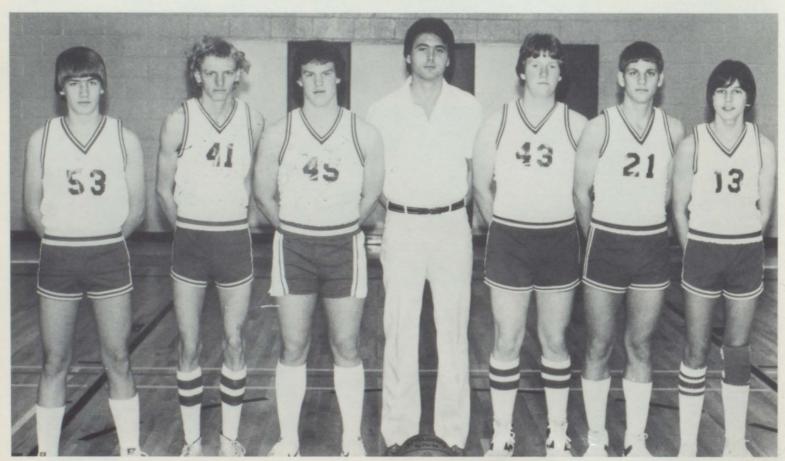

#### JR. VARSITY

JR. VARSITY — Left to Right: Tracy Lewis, Clay Page, Jeff Eitel, Coach: Daren Barnes, Tim Walker, Gary Tompkins, and Donnie Golden.