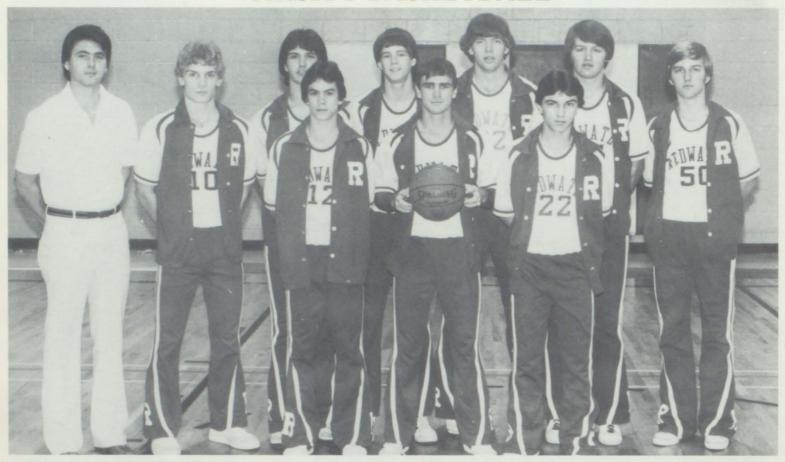

#### VARSITY BASKETBALL

VARSITY — Left to Right: Coach: Daren Barnes, Trent Stinson, Mike Thomas, Jimmy Beard, Dan Daily, Bobby McCarty, Gene Stotts, Mike Parker, Bradley Garner, and Ronnie Williams.